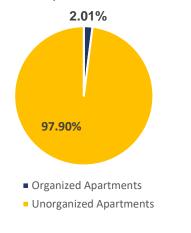

#### **Market Overview**

Organized Aprtments in Indonesia

- General Secretary of Indonesia Real Estate, Arman Nukman, said 2020 is projected to be the year of opportunity for the property industry. Where property taxes have been deducted and demands for property rises.
- There are complaints of conflict between residents and building managements due to lack of transparency and professionalism (Indonesian Consumen Foundation Institute(YLKI), 2015)
- There will be an increase of 179,000 apartment units as of 2022 in the Greater Jakarta Area (Savills Indonesia, 2019)